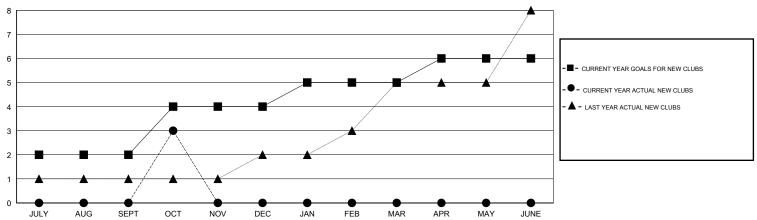

### GOALS AND ACTUAL NEW CLUBS CUMULATIVE

## GMT: NAZMUL HAQUE LOCATION INDIA GMT CA 6

|               |                  | Clubs            |                  |                  | Members               |                    |                                     |                    |                  |
|---------------|------------------|------------------|------------------|------------------|-----------------------|--------------------|-------------------------------------|--------------------|------------------|
|               | RESUL            | TS FOR 2014-2015 |                  |                  | RESULTS FOR 2014-2015 |                    |                                     |                    |                  |
| QUARTER       | NEW CLUB<br>GOAL | NEW CLUBS        | DROPPED<br>CLUBS | NET<br>GAIN/LOSS | QUARTER               | NEW MEMBER<br>GOAL | CHARTER AND<br>NEW MEMBERS<br>ADDED | DROPPED<br>MEMBERS | NET<br>GAIN/LOSS |
| JULY/AUG/SEPT | 2                | 0                | 0                | 0                | JULY/AUG/SEPT         | 125                | 114                                 | 80                 | 34               |
| OCT/NOV/DEC   | 2                | 3                | 0                | 3                | OCT/NOV/DEC           | 80                 | 141                                 | 2                  | 139              |
| JAN/FEB/MAR   | 1                | 0                | 0                | 0                | JAN/FEB/MAR           | 35                 | 0                                   | 0                  | 0                |
| APR/MAY/JUNE  | 1                | 0                | 0                | 0                | APR/MAY/JUNE          | 10                 | 0                                   | 0                  | 0                |