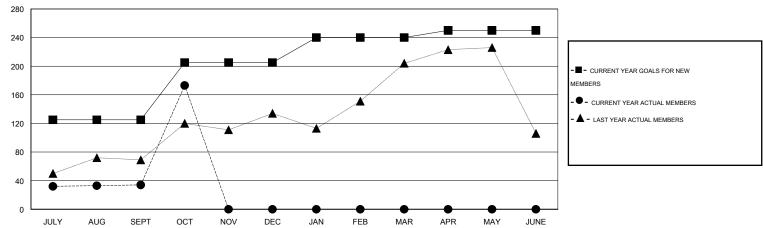

#### GOALS AND ACTUAL MEMBERS CUMULATIVE

| DROPPED CLUBS: 0  DROPPED MEMBERS |    | 37 CLUBS OF 66 ADDED 1 OR MORE<br>NEW MEMBERS | GENDER DISTRIBUT  MALE  FEMALE | 10N<br>2,126 (72.44%)<br>809 (27.56%) |       |
|-----------------------------------|----|-----------------------------------------------|--------------------------------|---------------------------------------|-------|
| DECEASED                          | 1  | CLICK HERE FOR HEALTH.                        | FAMILY UNIT MEMBERS            |                                       | 1,306 |
| CLUB CANCELLED OTHER              | 81 | ASSESSMENT DATA                               | HEAD OF HOUSEHOLD              |                                       | 541   |
| TOTAL                             | 82 |                                               | NON-HEAD OF HOUSEHOLD          |                                       | 765   |

## GMT: NAZMUL HAQUE LOCATION INDIA GMT CA 6

|               |                  | Clubs            |                  |                  | Members               |                    |                                     |                    |                  |
|---------------|------------------|------------------|------------------|------------------|-----------------------|--------------------|-------------------------------------|--------------------|------------------|
|               | RESUL            | TS FOR 2014-2015 |                  |                  | RESULTS FOR 2014-2015 |                    |                                     |                    |                  |
| QUARTER       | NEW CLUB<br>GOAL | NEW CLUBS        | DROPPED<br>CLUBS | NET<br>GAIN/LOSS | QUARTER               | NEW MEMBER<br>GOAL | CHARTER AND<br>NEW MEMBERS<br>ADDED | DROPPED<br>MEMBERS | NET<br>GAIN/LOSS |
| JULY/AUG/SEPT | 2                | 0                | 0                | 0                | JULY/AUG/SEPT         | 125                | 114                                 | 80                 | 34               |
| OCT/NOV/DEC   | 2                | 3                | 0                | 3                | OCT/NOV/DEC           | 80                 | 141                                 | 2                  | 139              |
| JAN/FEB/MAR   | 1                | 0                | 0                | 0                | JAN/FEB/MAR           | 35                 | 0                                   | 0                  | 0                |
| APR/MAY/JUNE  | 1                | 0                | 0                | 0                | APR/MAY/JUNE          | 10                 | 0                                   | 0                  | 0                |